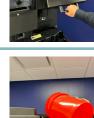

#### Step Lift the ice loader lid handle to swing up and forward to open.

- Unit will still be functional during this process.
- The lid must cover the display.

### Ensure the lid covers the display.

- Be sure to use the right type of ice.
- Do NOT hang on the ice loader.

slowly raise until empty.

whole bucket together.