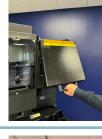

# Lift and raise the ice loader lid to close.

Note: Allow ice to flow into the hopper, do not dump the

- Clean any spilled ice on the lid.
- Using a clean microfiber cloth Wipe any moisture on the display screen.