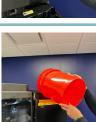

#### Step Lift the ice loader lid handle to swing up and forward to open.

- Unit will still be functional during this process.
- The lid must cover the display.

### Ensure the lid covers the display.

- Be sure to use the right type of ice.
- Do NOT hang on the ice loader.

slowly raise until empty.

whole bucket together.

# Lift and raise the ice loader lid to close.

Note: Allow ice to flow into the hopper, do not dump the

- Clean any spilled ice on the lid.
- Using a clean microfiber cloth Wipe any moisture on the display screen.