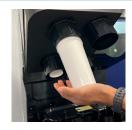

#### Take cups out of bag.

- Be sure to use the right type and size of cups.
- Do NOT use damaged or mis-shaped cups.
- Do NOT load previously used or wet cups.

## Slowly push cup sleeve up the tube from bottom

**Note:** Use appropriate force to get the sleeve through the dispense mechanism.