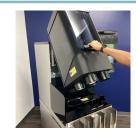

# Pull handle to swing open cup dispenser.

• Cup dispensing will automatically pause.

## Step 2