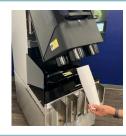

# Push the handle to fully close the cup dispenser.

- Do NOT put hands behind dispenser while closing to prevent pinching.
- Cup dispense will not resume until back in place.

Please try to refill before tube is empty.