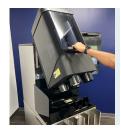

# Pull handle to swing open cup dispenser.

• Cup dispensing will automatically pause.

## Step 2