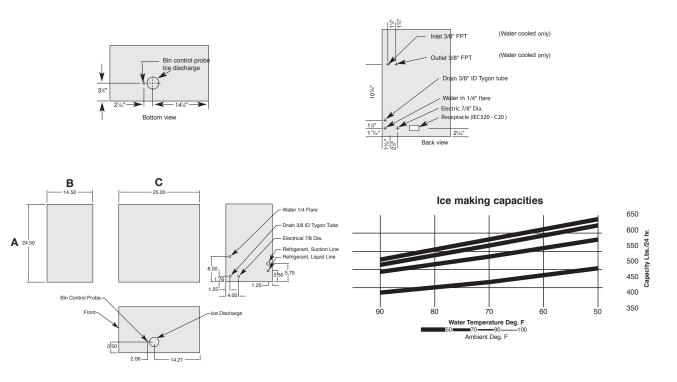

## **Technical Specification**

| Product Category        | Ice                                                                   | Shipping Weight          | 158 lb (72 kg)                           |
|-------------------------|-----------------------------------------------------------------------|--------------------------|------------------------------------------|
| Description             | 700 Series Modular Continuous<br>Chunklet WCC700A                     | Type of Machine          | Modular                                  |
|                         |                                                                       | Ice Production 90/70 lb  | 513 lb (233 kg)                          |
| Water Pressure Required | 10 to 90 psi                                                          | Electricals Requirements | 115 V / 60 Hz / 1 Phase                  |
|                         |                                                                       | Compressor/Refrigerant   | R404A                                    |
| Ambient temperature     | 50°F to 104°F                                                         | Ice Production 70/50 lb  | 616 lb (279 kg)                          |
| Type of Condenser       | Air Cooled                                                            | Ісе Туре                 | Nugget                                   |
| Min. Circuit            | 25 Amps                                                               | Kits                     | 630900338 - 35' Line set Use with WCU700 |
| Installation            | Countertop or Stand<br>(available as an accessory)                    | Agency Listings          |                                          |
| Dimensions              | 14.5 in (36.83 cm) x 25 in (63.5 cm)<br>x 25 in (63.5 cm) (W x D x H) | ☐ L                      |                                          |