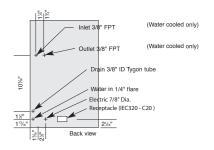

### **Technical Specification**

| Product Category        | Ice                                                                 |
|-------------------------|---------------------------------------------------------------------|
| Description             | 700 Series Modular Continuous<br>Chunklet WCC700A Carbon            |
| Water Pressure Required | 10 to 90 psi                                                        |
| Ambient temperature     | 50°F to 104°F                                                       |
| Type of Condenser       | Air Cooled                                                          |
| Min. Circuit            | 25 Amps                                                             |
| Installation            | Countertop or Stand<br>(available as an accessory)                  |
| Dimensions              | 30 in (76.2 cm) x 24 in (61 cm)<br>x 24.5 in (62.23 cm) (W x D x H) |
|                         |                                                                     |