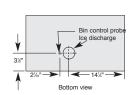

### **Technical Specification**

| Product Category        | Ice                                                                 |
|-------------------------|---------------------------------------------------------------------|
| Description             | 700 Series Modular Continuous<br>Chunklet WCC700A Carbon            |
| Water Pressure Required | 10 to 90 psi                                                        |
| Ambient temperature     | 50°F to 104°F                                                       |
| Type of Condenser       | Air Cooled                                                          |
| Min. Circuit            | 25 Amps                                                             |
| Installation            | Countertop or Stand<br>(available as an accessory)                  |
| Dimensions              | 30 in (76.2 cm) x 24 in (61 cm)<br>x 24.5 in (62.23 cm) (W x D x H) |
|                         |                                                                     |