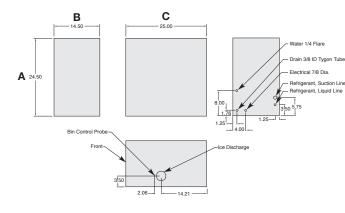

### **Technical Specification**

| Product Category        | Ice                                                                 |
|-------------------------|---------------------------------------------------------------------|
| Description             | 700 Series Modular Continuous<br>Chunklet WCC700A Carbon            |
| Water Pressure Required | 10 to 90 psi                                                        |
| Ambient temperature     | 50°F to 104°F                                                       |
| Type of Condenser       | Air Cooled                                                          |
| Min. Circuit            | 25 Amps                                                             |
| Installation            | Countertop or Stand<br>(available as an accessory)                  |
| Dimensions              | 30 in (76.2 cm) x 24 in (61 cm)<br>x 24.5 in (62.23 cm) (W x D x H) |
|                         |                                                                     |