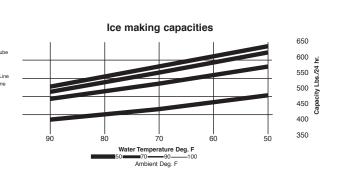

### **Technical Specification**

| Product Category        | Ice                                                                 |
|-------------------------|---------------------------------------------------------------------|
| Description             | 700 Series Modular Continuous<br>Chunklet WCC700A Carbon            |
| Water Pressure Required | 10 to 90 psi                                                        |
| Ambient temperature     | 50°F to 104°F                                                       |
| Type of Condenser       | Air Cooled                                                          |
| Min. Circuit            | 25 Amps                                                             |
| Installation            | Countertop or Stand<br>(available as an accessory)                  |
| Dimensions              | 30 in (76.2 cm) x 24 in (61 cm)<br>x 24.5 in (62.23 cm) (W x D x H) |
|                         |                                                                     |

| Shipping Weight          | 212 lb (96 kg)          |
|--------------------------|-------------------------|
| Type of Machine          | Modular                 |
| Ice Production 90/70 lb  | 513 lb (233 kg)         |
| Electricals Requirements | 115 V / 60 Hz / 1 Phase |
| Compressor/Refrigerant   | R404A                   |
| Ice Production 70/50 lb  | 616 lb (279 kg)         |
| Ice Type                 | Nugget                  |
| Agency Listings          | UL, NSF NSF.            |