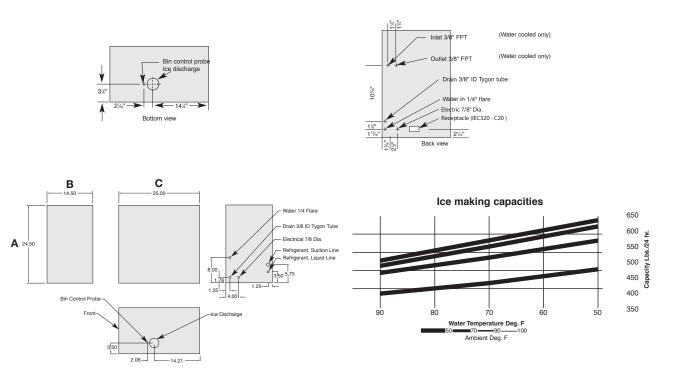

### **Technical Specification**

| Product Category        | Ice                                                                 | Shipping Weight          | 212 lb ( |
|-------------------------|---------------------------------------------------------------------|--------------------------|----------|
| Description             | 700 Series Modular Continuous<br>Chunklet WCC700A Carbon            | Type of Machine          | Modula   |
|                         |                                                                     | Ice Production 90/70 lb  | 513 lb ( |
| Water Pressure Required | 10 to 90 psi                                                        | Electricals Requirements | 115 V /  |
|                         |                                                                     | Compressor/Refrigerant   | R404A    |
| Ambient temperature     | 50°F to 104°F                                                       | Ice Production 70/50 lb  | 616 lb   |
| Type of Condenser       | Air Cooled                                                          | Ісе Туре                 | Nugge    |
| Min. Circuit            | 25 Amps                                                             | Agency Listings          | UL, NS   |
| Installation            | Countertop or Stand<br>(available as an accessory)                  |                          |          |
| Dimensions              | 30 in (76.2 cm) x 24 in (61 cm)<br>x 24.5 in (62.23 cm) (W x D x H) |                          |          |

| Shipping Weight          | 212 lb (96 kg)          |
|--------------------------|-------------------------|
| Type of Machine          | Modular                 |
| Ice Production 90/70 lb  | 513 lb (233 kg)         |
| Electricals Requirements | 115 V / 60 Hz / 1 Phase |
| Compressor/Refrigerant   | R404A                   |
| Ice Production 70/50 lb  | 616 lb (279 kg)         |
| Ісе Туре                 | Nugget                  |
| Agency Listings          | UL, NSF (U) NSF.        |